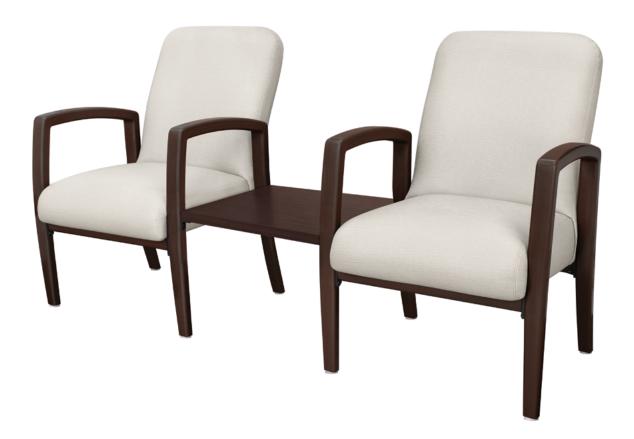

## Center Linking Tables

KWalu. Furnishing the Future™

Valentia Center Linking tables make it possible to 'link' Valentia Guest, Tandem and Bariatric chairs in a lobby or waiting room setting. These tables are attached to the seating allowing families to sit together comfortably; elevated for easy cleaning. Steel mounting brackets are available to attach the table to the frame of the chairs.

Model: VLGH (Also displayed with two VLGA. Not included.) 24W 20.5D 1.25H