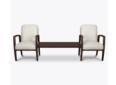

## valentia

## Center Linking Tables



KWalu. Furnishing the Future™



Valentia Center Linking tables make it possible to 'link' Valentia Guest, Tandem and Bariatric chairs in a lobby or waiting room setting. These tables are attached to the seating allowing families to sit together comfortably; elevated for easy cleaning. Steel mounting brackets are available to attach the table to the frame of the chairs.



Model: VLGH (Also displayed with two VLGA. Not included.) 24W 20.5D 1.25H

## Features



Durable Finish Kwalu's proprietary finish doesn't have any of the drawbacks of wood. The finish is moisture impervious, easy to clean and maintenance-free.



Multiple Widths Choose from 2 widths – 24" and 44".



**10 Year Warranty** We offer a 10 Year Performance Warranty on both construction and finish, so the product is guaranteed to stay looking like new for 10 years.

## Statement of Line





**VLGH** 24W 20.5D 1.25H



44W 20.5D 1.25H