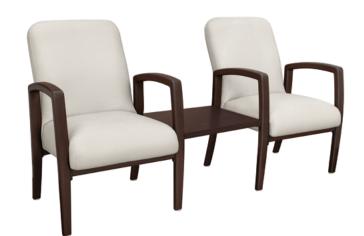

## Center Linking Tables

KWalu. Furnishing the Future™

Valentia Center Linking tables make it possible to 'link' Valentia Guest, Tandem and Bariatric chairs in a lobby or waiting room setting. These tables are attached to the seating allowing families to sit together comfortably; elevated for easy cleaning. Steel mounting brackets are available to attach the table to the frame of the chairs.

Model: VLGH (Also displayed with two VLGA. Not included.) 24W 20.5D 1.25H